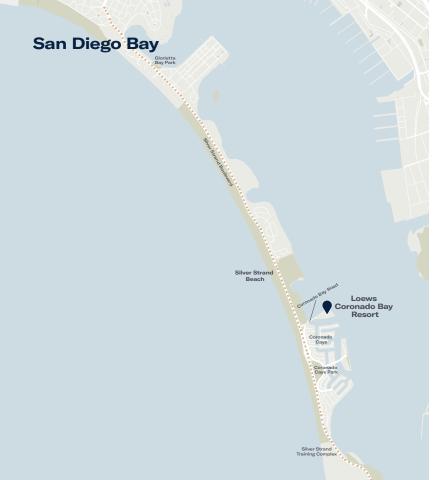

CORONADO BAY Running Map LOEWS HOTELS

4000 Coronado Bay Rd Coronado, CA 92118 **T** 619.424.4000

loewshotels.com/coronado

## **The Routes**

## Route ·····

Our resort is located in an especially convenient spot on Coronado Island for runners, walkers, and cyclists. The 13-mile route is friendly for all ages, so you can sightsee and exercise with the whole family.

Simply turn left or right onto the paved path from our resort front entrance. Keep an eye out for other pedestrians, cyclists...and of course, wildlife and beaches.